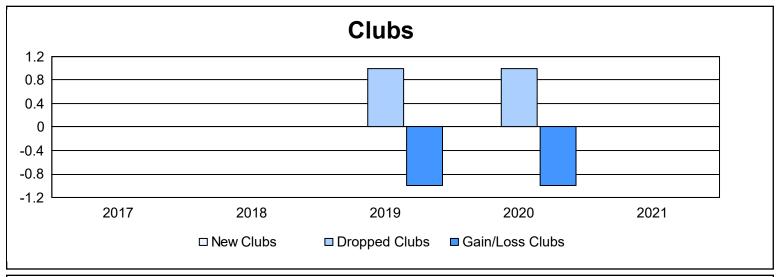

District A 5 As of June 2021 Cumulative

| Year      | New<br>Clubs | Dropped<br>Clubs | Gain/<br>Loss<br>Clubs | New<br>Members | Charter<br>Members | Reinstate<br>Members | Transfer<br>Members | Total<br>Member<br>Added | Total<br>Members<br>Dropped | Gain/<br>Loss<br>Members |
|-----------|--------------|------------------|------------------------|----------------|--------------------|----------------------|---------------------|--------------------------|-----------------------------|--------------------------|
| 2016-2017 | 0            | 0                | 0                      | 116            | 0                  | 5                    | 5                   | 126                      | 137                         | -11                      |
| 2017-2018 | 0            | 0                | 0                      | 115            | 0                  | 10                   | 12                  | 137                      | 165                         | -28                      |
| 2018-2019 | 0            | 1                | -1                     | 108            | 0                  | 9                    | 11                  | 128                      | 149                         | -21                      |
| 2019-2020 | 0            | 1                | -1                     | 76             | 1                  | 4                    | 9                   | 90                       | 142                         | -52                      |
| 2020-2021 | 0            | 0                | 0                      | 53             | 1                  | 4                    | 5                   | 63                       | 142                         | -79                      |
| Average   | 0            | 0                | 0                      | 94             | 0                  | 6                    | 8                   | 109                      | 147                         | -38                      |